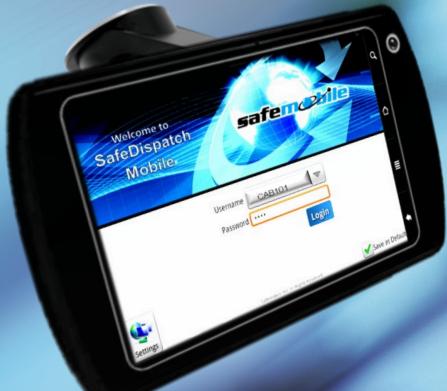

# SafeDispatch Mobile\*

## Feel the Force of Freedom

SafeDispatch Mobile™ software can improve efficiency, coordination and response time in mission critical Applications, as an extra tool for the field commanders.

SafeDispatch Mobile™ provides an easy to understand graphic user interface.