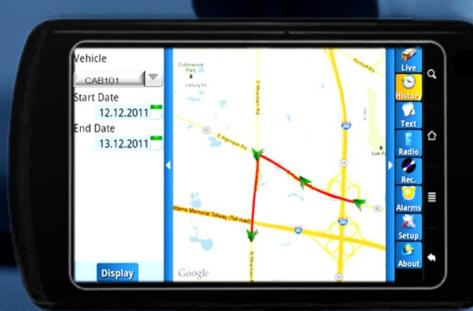

### Featuring:

- Worldwide GPS Mapping on Google maps
- Real-time location information for personal and vehicle tracking
- Integration of various customized location based services
- Remote real-time access to your data and historical reports
- Monitoring & Controlling Functions for field supervisors
- Alarm Management Capabilities
- Multiple Language Capabilities